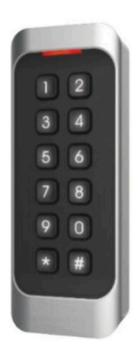

### **Card Reader**

# MODEL\_ **DS-K1107MK**

### **KEY FEATURES**

- LED Indicator Displyas Reader Status
- Tamper-Resistant Alarm
- Supports IM / Mifare Cards (Options)
- Keypad
- RS-485 and Wiegand (W26/W34) Protocol
- Equipper with 32-bit high-speed processoor
- Card reading Fedquency: 13.56KHz