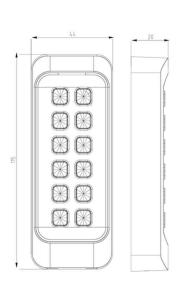

#### **DIMENSION**

ĸ

#### **SPECIFICATIONS**

| Model                   | DS-K1107MK                                               |
|-------------------------|----------------------------------------------------------|
| Power Supply            | 12 VDC                                                   |
| Power Consumption       | < 2W                                                     |
| Processor               | 32 - bit                                                 |
| Reading Range           | > 5cm                                                    |
| ID Settings             | Setting by the DIP Swithch on the Main Board             |
| Communication Interface | RS-485 -/ Wiegand (DIP Switch)                           |
| Audio Alert             | Beeper                                                   |
| Key pad                 | Keypad with 12 Keys (0 to 9, *, #)                       |
| LED Indicator           | Power Indicatio : Status LED Indicator                   |
| Workin gTemperrature    | - 40 ° C to 149 F (-20 ° C to 70 ° C)                    |
| Working Humidity        | 10X to 90%, non-condensing                               |
| Dimesions               | 115 mm x44 mm X 22 mm (4.53" x 1.73 " x 0.87")           |
| Tampeing Alarm          | Support                                                  |
| Water - proof           | IP65                                                     |
| Instaling Method        | Wall mounting with screws, The Gang box is not suported. |